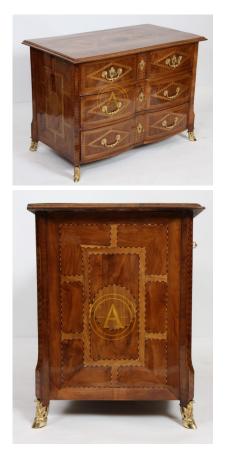

# LOUIS XIV "MAZARINE" CHEST OF DRAWERS BY THOMAS HACHE (1664 - 13 MARS 1747)

Pretty olive wood marquetry with geometric decoration. It opens with four front drawers of which two in the upper part.

## **PRODUCT DESCRIPTION**

Pretty olive wood marquetry with geometric decoration. It opens with four front drawers of which two in the upper part. Crossbow facade, inlaid wood tops, flat sides. Pull handles, keyholes and crowbars in chiseled and gilded bronze.

Restoration of use and maintenance.

XVIIIème siècle H : 85 x L :122 x P : 65 cm