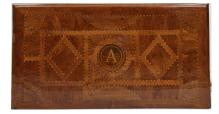

# LOUIS XIV "MAZARINE" CHEST OF DRAWERS BY THOMAS HACHE (1664 - 13 MARS 1747)

Pretty olive wood marquetry with geometric decoration. It opens with four front drawers of which two in the upper part.

## **PRODUCT DESCRIPTION**

Pretty olive wood marquetry with geometric decoration. It opens with four front drawers of which two in the upper part. Crossbow facade, inlaid wood tops, flat sides. Pull handles, keyholes and crowbars in chiseled and gilded bronze.