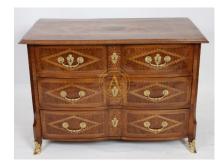

# LOUIS XIV "MAZARINE" CHEST OF DRAWERS BY THOMAS HACHE (1664 - 13 MARS 1747)

Pretty olive wood marquetry with geometric decoration. It opens with four front drawers of which two in the upper part.

## **PRODUCT DESCRIPTION**

Pretty olive wood marquetry with geometric decoration. It opens with four front drawers of which two in the upper part. Crossbow facade, inlaid wood tops, flat sides. Pull handles, keyholes and crowbars in chiseled and gilded bronze.

Restoration of use and maintenance.

XVIIIème siècle H : 85 x L :122 x P : 65 cm