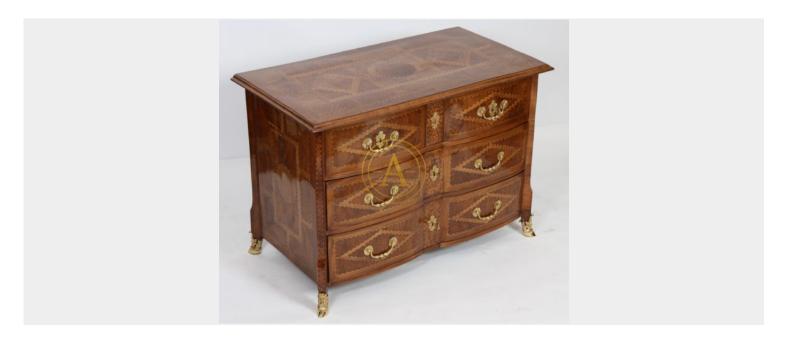

# LOUIS XIV "MAZARINE" CHEST OF DRAWERS BY THOMAS HACHE (1664 - 13 MARS 1747)

Pretty olive wood marquetry with geometric decoration. It opens with four front drawers of which two in the upper part.

## **PRODUCT DESCRIPTION**

Pretty olive wood marquetry with geometric decoration. It opens with four front drawers of which two in the upper part. Crossbow facade, inlaid wood tops, flat sides. Pull handles, keyholes and crowbars in chiseled and gilded bronze.

Restoration of use and maintenance.

XVIIIème siècle H : 85 x L :122 x P : 65 cm