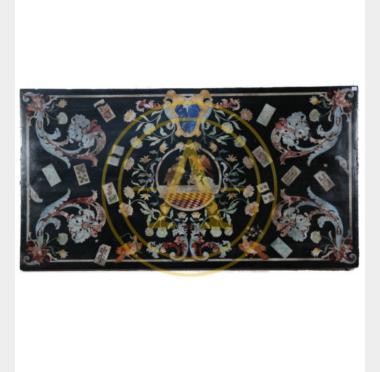

#### **ITALIAN SCAGLIOLA**

Rare coffee table with rectangular tray. Scagliola, with a decoration of parrots in the centre, card games, windings in the corners topped with a blazon simulating lapis lazuli color.

#### **PRODUCT DESCRIPTION**

Rare coffee table with rectangular tray. Scagliola, with a decoration of parrots in the centre, card games, windings in the corners topped with a blazon simulating lapis lazuli color.

XXe century
Dimensions: H: 56; L:150; P:81 cm