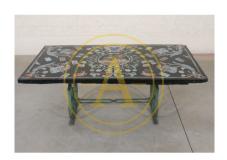

#### **ITALIAN SCAGLIOLA**

Rare coffee table with rectangular tray. Scagliola, with a decoration of parrots in the centre, card games, windings in the corners topped with a blazon simulating lapis lazuli color.

#### **PRODUCT DESCRIPTION**

Rare coffee table with rectangular tray. Scagliola, with a decoration of parrots in the centre, card games, windings in the corners topped with a blazon simulating lapis lazuli color.

XXe century
Dimensions: H: 56; L:150; P:81 cm