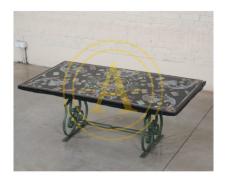

#### **ITALIAN SCAGLIOLA**

Rare coffee table with rectangular tray. Scagliola, with a decoration of parrots in the centre, card games, windings in the corners topped with a blazon simulating lapis lazuli color.

#### **PRODUCT DESCRIPTION**

Rare coffee table with rectangular tray. Scagliola, with a decoration of parrots in the centre, card games, windings in the corners topped with a blazon simulating lapis lazuli color.

XXe century
Dimensions: H: 56; L:150; P:81 cm