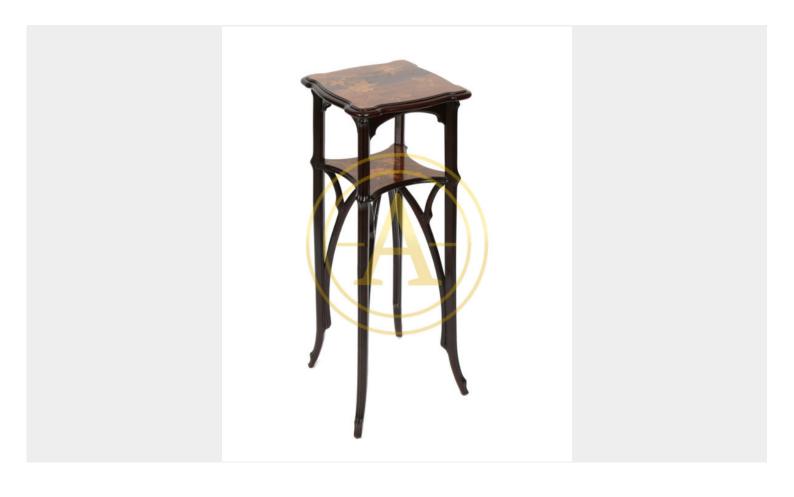

#### **HARNESSES ART NOUVEAU 1900 SIGNED GALLE**

Carved wood structure and veneer in polychrome marquetry of precious wood depicting flowers, foliage, and butterfly.

**SKU:** DBE001 | Categories: Catalog, Harnesses |

#### **PRODUCT DESCRIPTION**

Carved wood structure and veneer in polychrome marquetry of precious wood depicting flowers, foliage, and butterfly; base with grooved uprights connected by a crotch shelf. Signature Gallé in the decor. Very good original condition. Restoration of use and maintenance.

Period XX century.

H: 114; L: 40 cm.