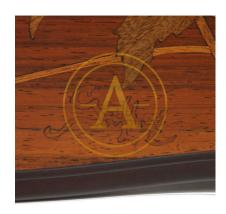

#### **HARNESSES ART NOUVEAU 1900 SIGNED GALLE**

Carved wood structure and veneer in polychrome marquetry of precious wood depicting flowers, foliage, and butterfly.

**SKU:** DBE001 | Categories: Catalog, Harnesses |

#### **PRODUCT DESCRIPTION**

Carved wood structure and veneer in polychrome marquetry of precious wood depicting flowers, foliage, and butterfly; base with grooved uprights connected by a crotch shelf. Signature Gallé in the decor. Very good original condition. Restoration of use and maintenance.