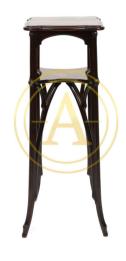

#### **HARNESSES ART NOUVEAU 1900 SIGNED GALLE**

Carved wood structure and veneer in polychrome marquetry of precious wood depicting flowers, foliage, and butterfly.

**SKU:** DBE001 | Categories: Catalog, Harnesses |

#### **PRODUCT DESCRIPTION**

Carved wood structure and veneer in polychrome marquetry of precious wood depicting flowers, foliage, and butterfly; base with grooved uprights connected by a crotch shelf. Signature Gallé in the decor. Very good original condition. Restoration of use and maintenance.

Period XX century.

H: 114; L: 40 cm.