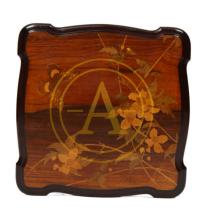

#### **HARNESSES ART NOUVEAU 1900 SIGNED GALLE**

Carved wood structure and veneer in polychrome marquetry of precious wood depicting flowers, foliage, and butterfly.

**SKU:** DBE001 | Categories: Catalog, Harnesses |

#### **PRODUCT DESCRIPTION**

Carved wood structure and veneer in polychrome marquetry of precious wood depicting flowers, foliage, and butterfly; base with grooved uprights connected by a crotch shelf. Signature Gallé in the decor. Very good original condition. Restoration of use and maintenance.