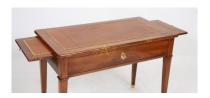

## **DESK IN MAHOGANY DIRECTOIRE**

Mahogany and mahogany veneer, opening to a large drawer belt and two side zippers wrapped in fawn leather, resting on four feet sheaths, tawny leather uppers.

SKU: A001-1085 | Categories: Catalog, Desk |

## **PRODUCT DESCRIPTION**

Mahogany and mahogany veneer, opening to a large drawer belt and two side zippers wrapped in fawn leather, resting on four feet sheaths, tawny leather uppers.

Restorations of use and maintenance.

Late XVIII-early XIX century H: 73 x W: 101 x D: 53 cm