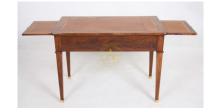

## **DESK IN MAHOGANY DIRECTOIRE**

Mahogany and mahogany veneer, opening to a large drawer belt and two side zippers wrapped in fawn leather, resting on four feet sheaths, tawny leather uppers.

SKU: A001-1085 | Categories: Catalog, Desk |

## **PRODUCT DESCRIPTION**

Mahogany and mahogany veneer, opening to a large drawer belt and two side zippers wrapped in fawn leather, resting on four feet sheaths, tawny leather uppers.

Restorations of use and maintenance.

Late XVIII-early XIX century H: 73 x W: 101 x D: 53 cm