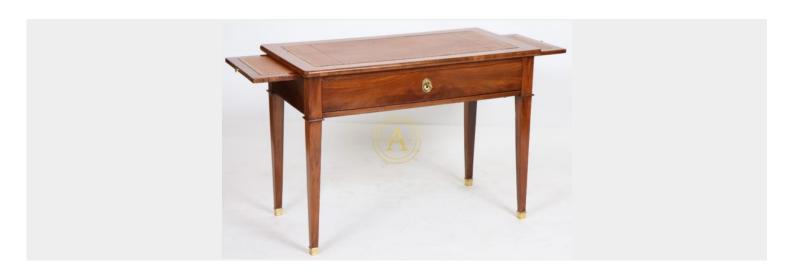

## **DESK IN MAHOGANY DIRECTOIRE**

Mahogany and mahogany veneer, opening to a large drawer belt and two side zippers wrapped in fawn leather, resting on four feet sheaths, tawny leather uppers.

SKU: A001-1085 | Categories: Catalog, Desk |

## **PRODUCT DESCRIPTION**

Mahogany and mahogany veneer, opening to a large drawer belt and two side zippers wrapped in fawn leather, resting on four feet sheaths, tawny leather uppers.

Restorations of use and maintenance.

Late XVIII-early XIX century H: 73 x W: 101 x D: 53 cm