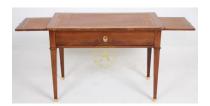

## **DESK IN MAHOGANY DIRECTOIRE**

Mahogany and mahogany veneer, opening to a large drawer belt and two side zippers wrapped in fawn leather, resting on four feet sheaths, tawny leather uppers.

SKU: A001-1085 | Categories: Catalog, Desk |

## **PRODUCT DESCRIPTION**

Mahogany and mahogany veneer, opening to a large drawer belt and two side zippers wrapped in fawn leather, resting on four feet sheaths, tawny leather uppers.

Restorations of use and maintenance.

Late XVIII-early XIX century H: 73 x W: 101 x D: 53 cm