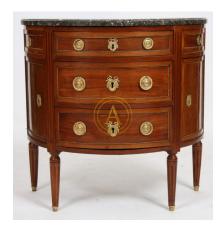

## **COMMODE DEMI-LUNE LOUIS XVI**

In mahogany and mahogany veneer, opening on the front with three drawers and two side curved leaves, rudent flat uprights restanrt on tapered feet rudentés. Gray marble top Saint-Anne.

## **PRODUCT DESCRIPTION**

In mahogany and mahogany veneer, opening on the front with three drawers and two side curved leaves, rudent flat uprights restanrt on tapered feet rudentés. Gray marble top Saint-Anne.

Restorations of use and maintenance.

XVIII century

H: 83 x W: 86 x D: 43 cm