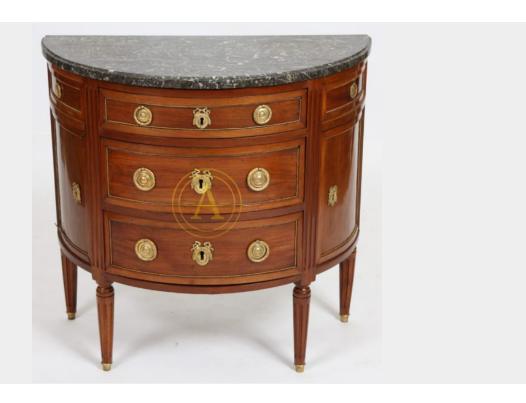

## **COMMODE DEMI-LUNE LOUIS XVI**

In mahogany and mahogany veneer, opening on the front with three drawers and two side curved leaves, rudent flat uprights restanrt on tapered feet rudentés. Gray marble top Saint-Anne.

## **PRODUCT DESCRIPTION**

In mahogany and mahogany veneer, opening on the front with three drawers and two side curved leaves, rudent flat uprights restanrt on tapered feet rudentés. Gray marble top Saint-Anne.

Restorations of use and maintenance.

XVIII century

H: 83 x W: 86 x D: 43 cm