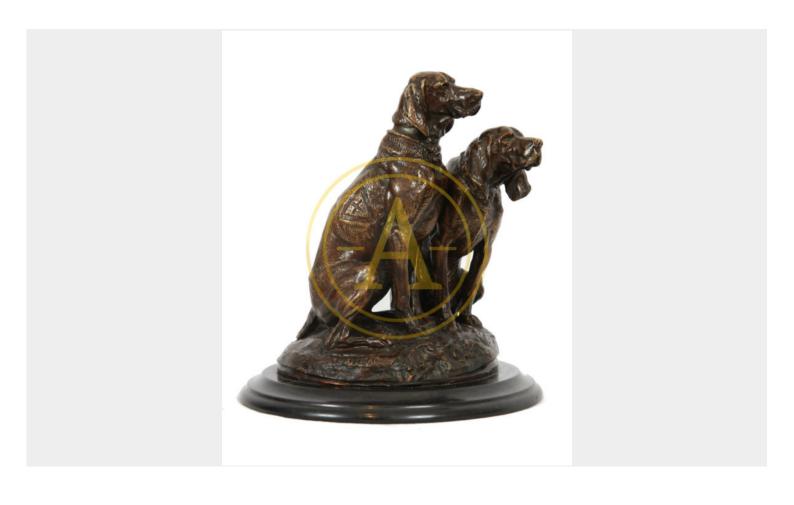

#### **BRONZE "DEUX CHIENS DE MEUTE ASSIS" FROM EMMANUEL FREMIET**

Bronze with patina, resting on a circular naturalistic base placed on a molded base in blackened wood. Signed on the terrace "E. FREMIET" (1824-1910) and "F. BARBEDIENNE Fondeur".

#### **PRODUCT DESCRIPTION**

Bronze with patina, resting on a circular naturalistic base placed on a molded base in blackened wood. Signed on the terrace "E. FREMIET" (1824-1910) and "F. BARBEDIENNE Fondeur".

Old cast iron

H: 24 (subject) / 26 (with base); D.: 17 (base) / 25 cm (base)