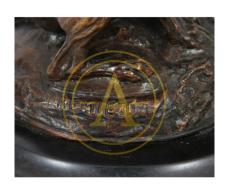

#### **BRONZE "DEUX CHIENS DE MEUTE ASSIS" FROM EMMANUEL FREMIET**

Bronze with patina, resting on a circular naturalistic base placed on a molded base in blackened wood. Signed on the terrace "E. FREMIET" (1824-1910) and "F. BARBEDIENNE Fondeur".

#### **PRODUCT DESCRIPTION**

Bronze with patina, resting on a circular naturalistic base placed on a molded base in blackened wood. Signed on the terrace "E. FREMIET" (1824-1910) and "F. BARBEDIENNE Fondeur".