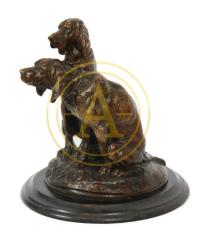

#### **BRONZE "DEUX CHIENS DE MEUTE ASSIS" FROM EMMANUEL FREMIET**

Bronze with patina, resting on a circular naturalistic base placed on a molded base in blackened wood. Signed on the terrace "E. FREMIET" (1824-1910) and "F. BARBEDIENNE Fondeur".

#### **PRODUCT DESCRIPTION**

Bronze with patina, resting on a circular naturalistic base placed on a molded base in blackened wood. Signed on the terrace "E. FREMIET" (1824-1910) and "F. BARBEDIENNE Fondeur".

Old cast iron

H: 24 (subject) / 26 (with base); D.: 17 (base) / 25 cm (base)